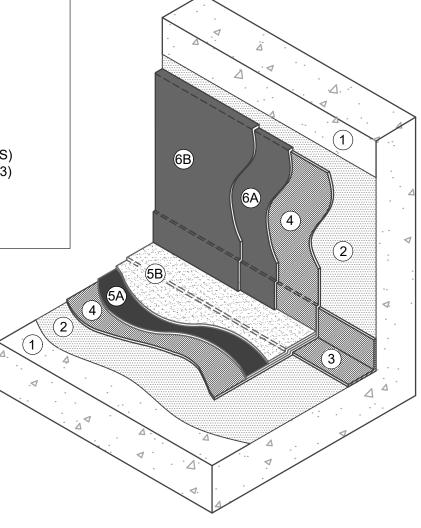

## HENRY PRODEQ SYSTEM SEQUENCE OF INSTALLATION

- (1) DECK/SUBSTRATE AS SPECIFIED
- (2) PRIMER (SEE NOTE #2)
- (3) FLASHING: HENRY PRODEQ FX 400 (40 MILS)
- (4) WATERPROOFING MEMBRANE: HENRY PRODEQ FX 400 (100 MILS)
- (5) WEAR COAT (100 MILS)
  - 5A HENRY GP WEARCOAT (26 MILS)
  - 5B DRY SILICA SAND (SEE NOTE #3)
- (6) COLOR STABLE TOP COAT:
  - 6A HENRY GP TOPCOAT (10 MILS)
  - 6B HENRY GP TOPCOAT (10 MILS)

## NOTES:

- DETAIL SHOWS HENRY PRODEQ SYSTEM WATERPROOFING ASSEMBLY. SUBSTRATE SHOWN IS FOR REFERENCE ONLY. REFER TO PRODUCT SPECIFIC TECHNICAL DATA SHEET FOR AUTHORIZED SUBSTRATES.
- 2. THE STANDARD PRIMER FOR THE HENRY PRODEQ SYSTEM IS HENRY ST PRIMER WITH AGGREGATE. OTHER RECOMMENDED PRIMERS INCLUDE: HENRY LV PRIMER, HENRY STXL PRIMER WITH AGGREGATE, PUMADEQ PRIMER 20 WITH AGGREGATE AND HENRY GC EPOXY PRIMER. REFER TO PRODUCT SPECIFIC DATA SHEET FOR PRODUCT SPECIFIC INFORMATION.
- 3. FULLY BROADCAST, TO REJECTION, DRY SILICA SAND (SIEVE SIZE: #20-30) INTO WET HENRY GP WEARCOAT.
- 4. PREPARE AND PRIME VERTICAL SUBSTRATES A MINIMUM 2" BEYOND **PRODEQ** SYSTEM APPLICATION IN ACCORDANCE WITH HENRY **PRODEQ** SYSTEM SUBSTRATE PREPARATION GUIDELINES TECH-TALK BULLETIN.
- 5. DO NOT INSTALL **PRODEQ** SYSTEM BEYOND PRIMED SURFACES.
- HENRY OFFERS PAVERS, RIGID INSULATION, AND PREFABRICATED DRAINAGE COMPOSITES AS A SINGLE SOURCE WARRANTY OPTION PER PROJECT SPECIFIC REQUIREMENTS (NOT SHOWN FOR CLARITY). CONTACT HENRY FOR SYSTEM CONFIGURATIONS AND WARRANTY OPTIONS.
- 7. REFER TO PRODEQ SYSTEM GUIDE SPECIFICATION FOR RECOMMENDED INSTALLATION PROCEDURES.