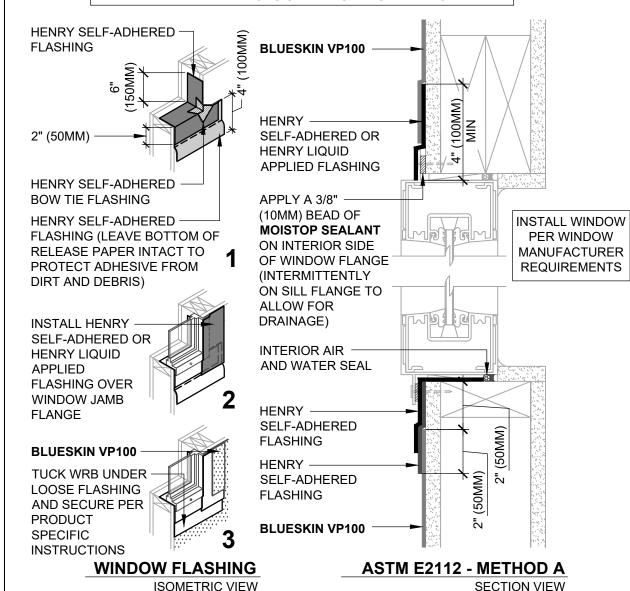

## THE DEPICTED DETAIL SHOWS ONE OF THE SEVERAL COMMONLY ACCEPTED METHODS OF WINDOW INSTALLATION.

## NOTES

- 1. VISIT WWW.HENRY.COM/WARRANTY FOR ELIGIBILITY REQUIREMENTS OF THE 15-YEAR RESIDENTIAL AND LIGHT COMMERCIAL HENRY 1-2-3 MOISTURE CONTROL SYSTEM WARRANTY.
- 2. HENRY OFFERS **BLUESKIN VP100** IN THE UNITED STATES AND CANADA. PRODUCT AVAILABILITY AND WARRANTY OPTIONS MAY VARY BY LOCATION. REFER TO THE HENRY **BLUESKIN VP100** GUIDE SPECIFICATION FOR RECOMMENDED FLASHINGS, SEALANTS, AND SYSTEM INFORMATION.
- INSTALLATION "METHOD A" REFERS TO COMMON WINDOWS (SURFACE MOUNTED). INSTALL WINDOW PER WINDOW MANUFACTURER REQUIREMENTS.
- 4. PROVIDE INTERIOR AIR AND WATER SEAL AT WINDOW PERIMETER PER WINDOW MANUFACTURER RECOMMENDATIONS.
- 5. SEE PRODUCT SPECIFIC TECHNICAL DATA SHEET FOR ROLL SIZES, MAXIMUM UV EXPOSURE, COMPATIBILITY CONCERNS, APPLICATION TEMPERATURES AND SERVICE TEMPERATURE LIMITATIONS.
- 6. CLADDING, INSULATION, AND OPTIONAL INTERIOR VAPOR BARRIER NOT SHOWN FOR CLARITY. REFER TO LOCAL CODE ORDINANCES FOR INSULATION AND VAPOR BARRIER REQUIREMENTS.
- 7. SUBSTRATES MUST BE CLEAN AND DRY.
- 8. SELF-ADHERED MEMBRANES MAY REQUIRE A PRIMER FOR OPTIMAL ADHESION TO SOME SURFACES AND/OR SUBSTRATE TEMPERATURES. REFER TO PRODUCT SPECIFIC TECHNICAL DATA SHEET FOR PRIMER REQUIREMENTS.
- 9. VERIFY WEATHER-RESISTIVE BARRIER IS FREE FROM PROTRUSIONS OR DAMAGE PRIOR TO CLADDING INSTALLATION.
- CONTACT HENRY AT 800-773-4777 FOR TECHNICAL ASSISTANCE.

## BLUESKIN VP100 SELF-ADHERED AIR BARRIER FLANGED WINDOW - METHOD A

WINDOW INSTALLATION WITH PAN FLASHING AT SILL FLASHING INSTALLED BEFORE WRB

MANUFACTURER INSTALLATION GUIDELINES ARE FOR REFERENCE ONLY. HENRY DOES NOT ASSUME RESPONSIBILITY FOR ERRORS OR DEVIATIONS IN DESIGN OR ENGINEERING. PROJECT SPECIFIC VERIFICATION IS RECOMMENDED PRIOR TO INSTALLATION. DETAILS ARE NOT TO SCALE. REFER TO PRODUCT SPECIFIC TECHNICAL DATA SHEET FOR PRODUCT INFORMATION, RECOMMENDED AUXILIARY COMPONENTS AND INSTALLATION INSTRUCTIONS.