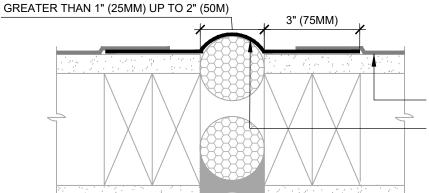

## **BLUESKIN VP100**

HENRY SELF-ADHERED **FLASHING** (SEE GAP FLASHING DETAIL)

FLASHING INSTALLED BEFORE WRB

GREATER THAN 1" (25MM) UP TO 2" (50M) **PLAN VIEW** 3" (75MM) **BLUESKIN VP100** HENRY SELF-ADHERED FLASHING (SEE GAP FLASHING DETAIL)

## **BLUESKIN VP100 SELF-ADHERED AIR BARRIER** NON-MOVING JOINTS

SUBSTRATE GAPS UP TO 2" (50MM) WIDE MAXIMUM SELF-ADHERED FLASHING

DOES NOT ASSUME RESPONSIBILITY FOR ERRORS OR DEVIATIONS IN DESIGN OR ENGINEERING, PROJECT SPECIFIC VERIFICATION IS RECOMMENDED PRIOR TO INSTALLATION. DETAILS ARE NOT TO SCALE. REFER TO PRODUCT SPECIFIC TECHNICAL DATA SHEET FOR PRODUCT INFORMATION, RECOMMENDED AUXILIARY COMPONENTS AND INSTALLATION INSTRUCTIONS.