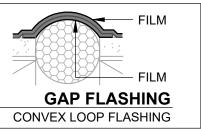

CREATE CONVEX LOOP IN MEMBRANE BY LOOPING INTO GAP, PRIOR TO INSTALLATION, ADHERE MEMBRANE TO ITSELF AND **INSTALL TO PREVENT** ADHESION TO BACKER ROD.

## **BLUESKIN VP100**

HENRY SELF-ADHERED **FLASHING** (SEE GAP FLASHING DETAIL)

FLASHING INSTALLED BEFORE WRB

GREATER THAN 1" (25MM) UP TO 2" (50M) **PLAN VIEW** 3" (75MM) **BLUESKIN VP100** HENRY SELF-ADHERED FLASHING (SEE GAP FLASHING DETAIL)